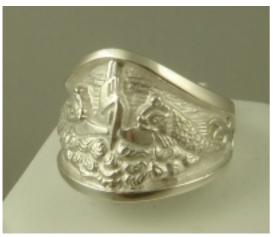

## **US Navy Submarine Dolphin Guppy Ring - Sterling**

Product URL http://www.boldmilitaryjewelry.com/us-navy-submarine-dolphin-rings-submarine-guppy-ring-sterling

Short Description: The "GUPPY' Submarine ring is the most sought after design on the Planet today. You have seen your shipmates wear this unique design Now you have found the best Submarine design! Designed by me and made by me In the USA!

## Full Description:

You have seen this ring on other Submariners or in the "American Submariner." This is the finest Submarine ring in the world. This is the Cadillac of Submarine rings. The Ingrassia and Sons Submarine ring is the only computer designed and hand made Submarine ring on the market today. Our Submarine dolphins are highly detaild and scales are deeply cut in the design. Our ring is not molded from a mini set of uniform dolphins and then bent around a ring a pair of pilers. Our Submarine ringwas designed from the start to be a ring. Our Submarine ring stands approx. 3/4 of an inch high and the cast weight is almost 1 full troy oz. in 14K.

The enlisted dolphin logo is cast in solid white gold which is more expensive than yellow gold. Don't be fooled in buying yellow gold this is plated in Rhodium. Officer solid yellow gold is also available. The shanks is solid and very heavy and can take a beating on those missile tubes or passage ways. The port and starboard running lights are fine 5-7 point natural rubys and emeralds. The quality is so fine you can see the color and brillance in each stone. The stones we use are very rare and are of the highest quality! Sizes 12 and above have a \$50 per full ring size in 14k call for 18k, any thing over sise 14 will be sold by weight.