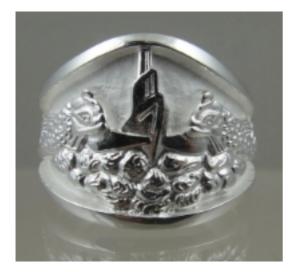

## **US Navy Submarine Dolphin Guppy Ring - Sterling**

Product URL http://www.boldmilitaryjewelry.com/us-navy-submarine-dolphin-rings-submarine-guppy-ring-sterling

Short Description: The "GUPPY' Submarine ring is the most sought after design on the Planet today. You have seen your shipmates wear this unique design Now you have found the best Submarine design! Designed by me and made by me In the USA!

## Full Description:

You have seen this ring on other Submariners or in the "American Submariner." This is the finest Submarine ring in the world. This is the Cadillac of Submarine rings. The Ingrassia and Sons Submarine ring is the only computer designed and hand made Submarine ring on the market today. Our Submarine dolphins are highly detaild and scales are deeply cut in the design. Our ring is not molded from a mini set of uniform dolphins and then bent around a ring a pair of pilers. Our Submarine ringwas designed from the start to be a ring. Our Submarine ring stands approx. 3/4 of an inch high and the cast weight is almost 1 full troy oz. in 14K.

The enlisted dolphin logo is cast in solid white gold which is more expensive than yellow gold. Don't be fooled in buying yellow gold this is plated in Rhodium. Officer solid yellow gold is also available. The shanks is solid and very heavy and can take a beating on those missile tubes or passage ways. The port and starboard running lights are fine 5-7 point natural rubys and emeralds. The quality is so fine you can see the color and brillance in each stone. The stones we use are very rare and are of the highest quality! Sizes 12 and above have a \$50 per full ring size in 14k call for 18k, any thing over sise 14 will be sold by weight.