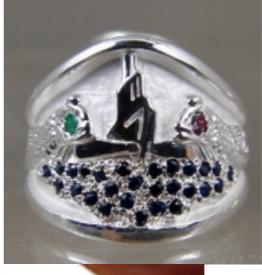

Stones are optional...

STARTS \$399.99 STERLING

Worn by the actors on Last Resort!

Official Navy License!

The enlisted dolphin logo is cast in solid white gold which is more expensive than yellow gold. Don't be fooled in buying yellow gold this is plated in Rhodium. Officer solid yellow gold is also available. The shanks is solid and very heavy and can take a beating on those missile tubes or passage ways. The port and starboard running lights are fine 5-7 point natural rubys and emeralds. The quality is so fine you can see the color and brillance in each stone. The stones we use are very rare and are of the highest quality! Sizes 12 and above have a \$50 per full ring size in 14k call for 18k, any thing over sise 14 will be sold by weight.